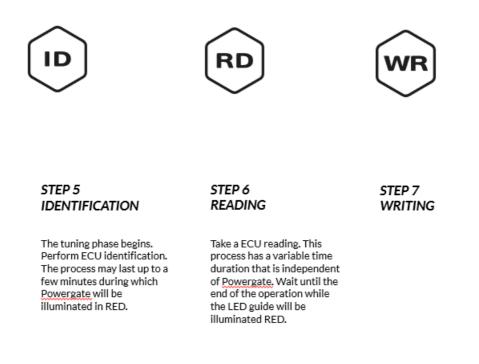

# **FIRSTUSE GUIDE**

Initialization and first use.

Once you have completed Step 6 it may take a few hours or until the next business day to have your new custom tuning file available to write. I typically complete all custom tuning file requests within 24hrs. You can also contact me at <u>brian@vermonttuning.com</u> to verify that I have received notification that your original calibration file was uploaded to the cloud server. Normally, you will receive notifications automatically from the Powergate App as soon as I complete and upload your new calibration file to the server.